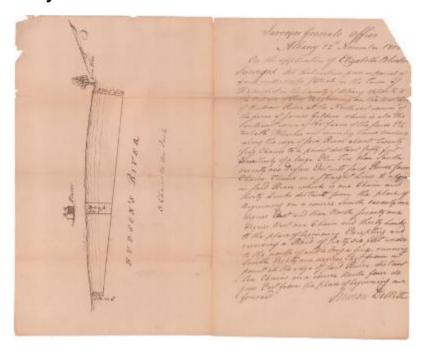

# Survey of lands under water for Elizabeth Bleecker

#### Date

November 12 1808

#### Contributor

Elizabeth Bleecker (Applicant)