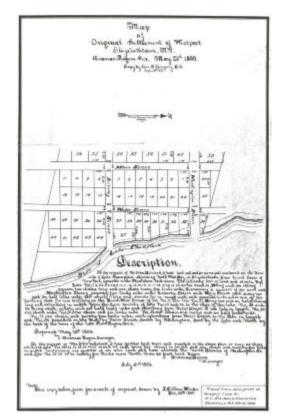

# Survey of lands under water for Charles Hatch



## Identifier

NYSA\_B2321-11\_18260429\_Hatch\_01

#### Date

April 29 1826

#### Contributor

Charles Hatch (Applicant)

### Repository

New York State Archives

#### Source

New York State Archives, New York State Office of General Services Division of Land Utilization lands under water application files, Series B2321, Box 1.

## Rights

This image is provided for education and research purposes. Rights may be reserved. Responsibility for securing permissions to distribute, publish, reproduce or other use rest with the user. For additional information see our Copyright and Use Statement

# **More From This Series**

Lands under water application files

# **Geographic Locations**

Essex County (is associated with)