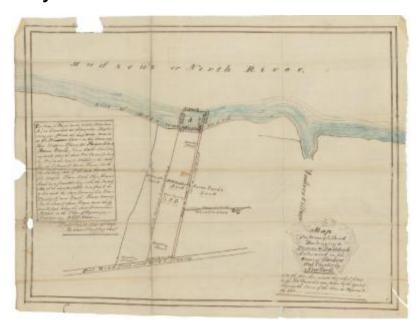

# Survey of lands under water for Prince W. Paddock

#### Date

March 30 1840

#### Contributor

Prince W. Paddock (Applicant)

#### Source

New York State Archives, New York State Office of General Services Division of Land Utilization lands under water application files, Series B2321, Box 2.

### **Geographic Locations**

Westchester County (is associated with)