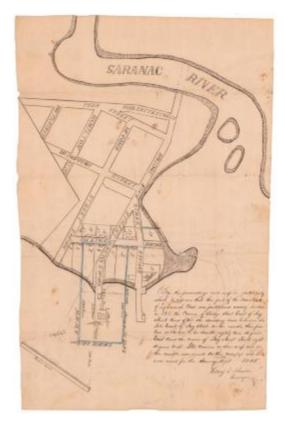

# Survey of lands under water for William Swetland, et al

# **Geographic Locations**

Clinton County (is associated with)