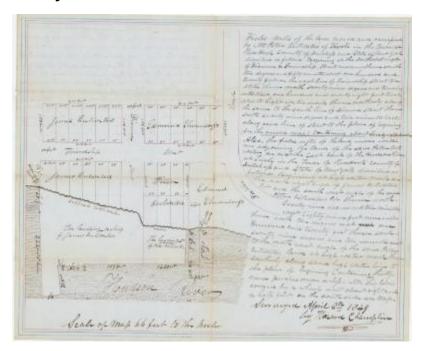

# Survey of lands under water for James Outwater

#### Date

September 13 1849

#### Contributor

James Outwater (Applicant)

#### Source

New York State Archives, New York State Office of General Services Division of Land Utilization lands under water application files, Series B2321, Box 2.