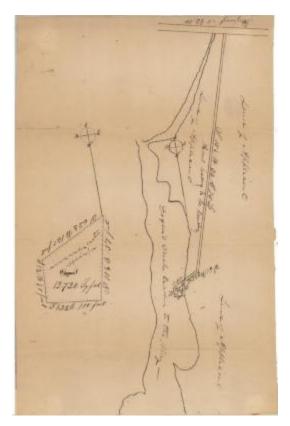

# Survey of lands under water for James H. Doxsee

### **Date**

March 20 1850

#### Source

New York State Archives, New York State Office of General Services Division of Land Utilization lands under water application files, Series B2321, Box 2.

## **Geographic Locations**

Suffolk County (is associated with)