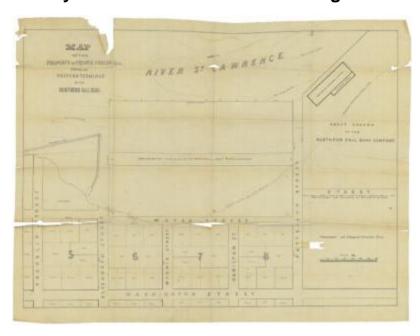

# Survey of lands under water for George Parish

#### Source

New York State Archives, New York State Office of General Services Division of Land Utilization lands under water application files, Series B2321, Box 3.