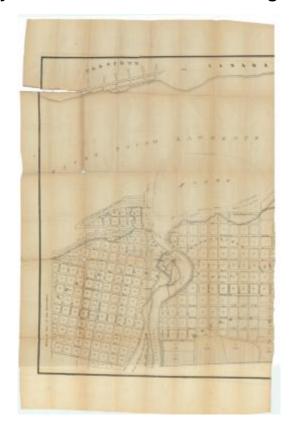

# Survey of lands under water for George Parish

### **Date**

October 2 1852

### Contributor

George Parish (Applicant)

#### Source

New York State Archives, New York State Office of General Services Division of Land Utilization lands under water application files, Series B2321, Box 3.