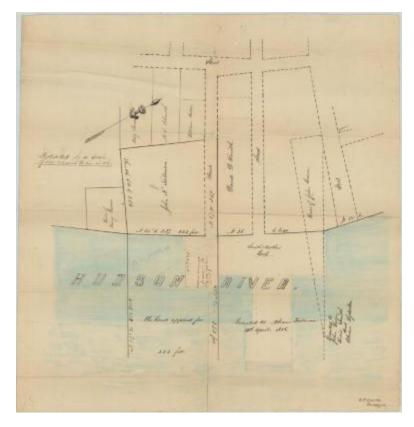

# Survey of lands under water for John F. Tallman

## **Geographic Locations**

Rockland County (is associated with)