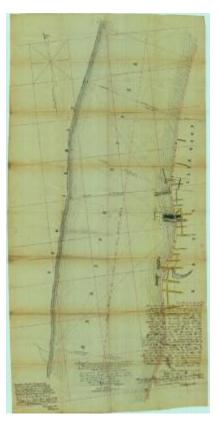

# Survey of lands under water for Thomas Lawrence

## Identifier

NYSA\_B2321-11\_18581014\_Lawrence\_02

Date October 14 1858

## Contributor

Thomas Lawrence (Applicant)

# **Geographic Locations**

Westchester County (is associated with)