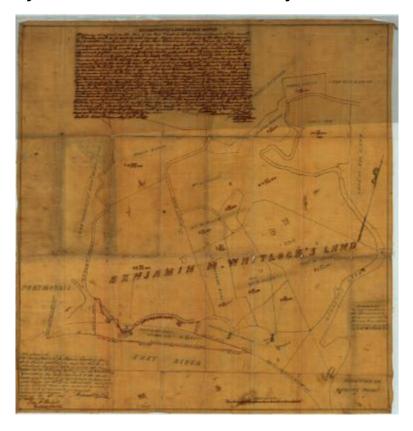

# Survey of lands under water for Benjamin M. Whitlock

#### Date

November 14 1861

#### Source

New York State Archives, New York State Office of General Services Division of Land Utilization lands under water application files, Series B2321, Box 4.