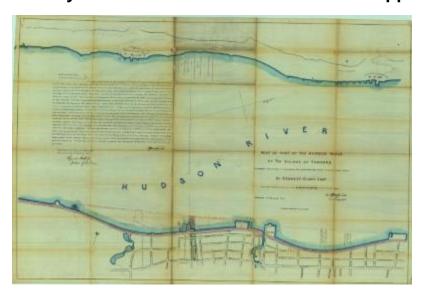

# Survey of lands under water for Everett Clapp

### Date

June 24 1862

### Contributor

Everett Clapp (Applicant)

#### Source

New York State Archives, New York State Office of General Services Division of Land Utilization lands under water application files, Series B2321, Box 5.