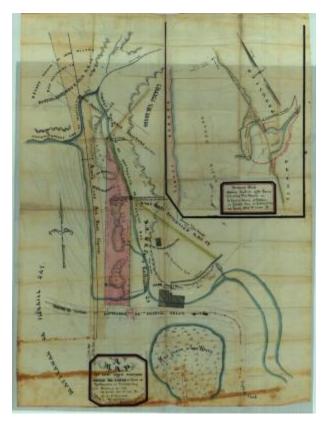

# Survey of lands under water for Boston, Hartford & Erie Railroad Company

# Date

October 17 1865

# Contributor

Boston, Hartford & Erie Railroad Company (Applicant)

# Source

New York State Archives, New York State Office of General Services Division of Land Utilization lands under water application files, Series B2321, Box 5.