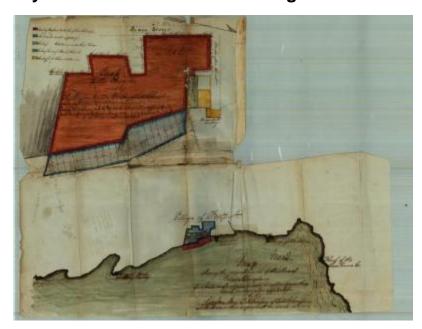

# Survey of lands under water for Kingdom Iron Ore Co.



### Identifier

NYSA\_B2321-11\_18680411\_Kingdom\_Iron\_Ore\_Co

### Date

April 11 1868

#### Contributor

Kingdom Iron Ore Co. (Applicant)

# Repository

New York State Archives

### Source

New York State Archives, New York State Office of General Services Division of Land Utilization lands under water application files, Series B2321, Box 6.

## **Rights**

This image is provided for education and research purposes. Rights may be reserved. Responsibility for securing permissions to distribute, publish, reproduce or other use rest with the user. For additional information see our Copyright and Use Statement

### **More From This Series**

Lands under water application files

### **Geographic Locations**

Essex County (is associated with)