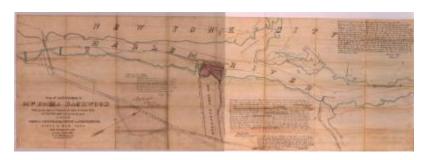

# Survey of lands under water for Emma Dashwood

### **Date**

July 28 1868

#### Source

New York State Archives, New York State Office of General Services Division of Land Utilization lands under water application files, Series B2321, Box 6.

# **Geographic Locations**

Westchester County (is associated with)