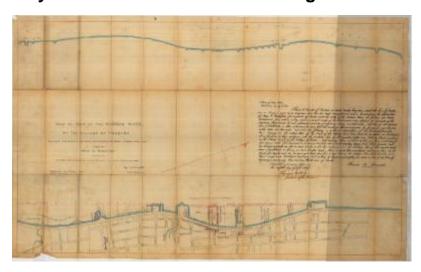

# Survey of lands under water for Georgiana Bashford

#### Date

November 12 1869

#### Contributor

Georgiana Bashford (Applicant)

# Source

New York State Archives, New York State Office of General Services Division of Land Utilization lands under water application files, Series B2321, Box 7.

## **Geographic Locations**

Westchester County (is associated with)