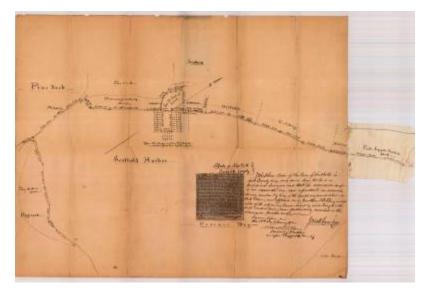

# Survey of lands under water for Jonathan B. Terry

#### Date

November 23 1872

#### Source

New York State Archives, New York State Office of General Services Division of Land Utilization lands under water application files, Series B2321, Box 9.