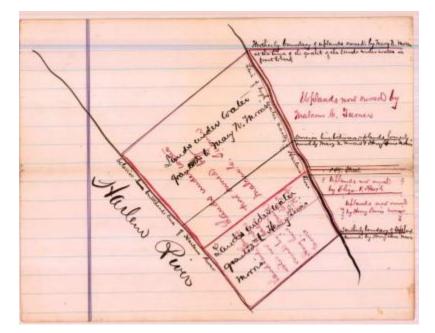

# Survey of lands under water for Henry Lewis Morris, et al

# Contributor

Henry Lewis Morris, et al (Applicant)

# Source

New York State Archives, New York State Office of General Services Division of Land Utilization lands under water application files, Series B2321, Box 10.