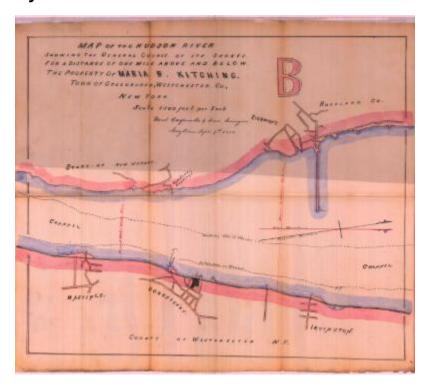

# Survey of lands under water for Maria Bradner Kitching

#### **Date**

July 8 1873

#### Source

New York State Archives, New York State Office of General Services Division of Land Utilization lands under water application files, Series B2321, Box 10.