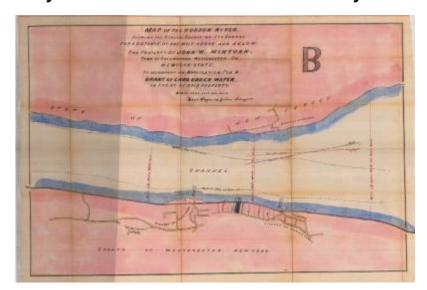

# Survey of lands under water for Anna Mary Minturn

#### **Date**

July 8 1873

#### **Geographic Locations**

Westchester County (is associated with)