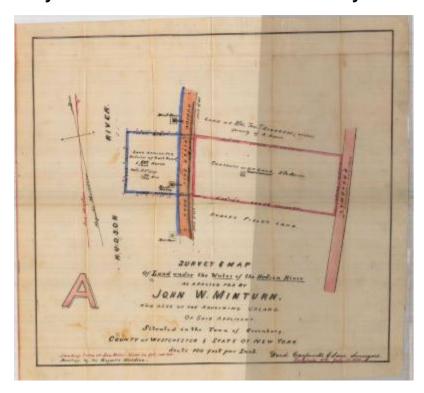

# Survey of lands under water for Anna Mary Minturn



## Identifier

NYSA\_B2321-11\_18730708\_Minturn\_03

# Date

July 8 1873

## Contributor

Anna Mary Minturn (Applicant)

# Repository

New York State Archives

#### Source

New York State Archives, New York State Office of General Services Division of Land Utilization lands under water application files, Series B2321, Box 10.

## **Rights**

This image is provided for education and research purposes. Rights may be reserved. Responsibility for securing permissions to distribute, publish, reproduce or other use rest with the user. For additional information see our Copyright and Use Statement

# **More From This Series**

Lands under water application files

# **Geographic Locations**

Westchester County (is associated with)