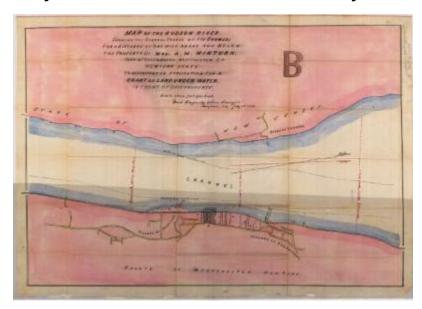

# Survey of lands under water for Anna Mary Minturn

## Date

July 8 1873

# **Geographic Locations**

Westchester County (is associated with)