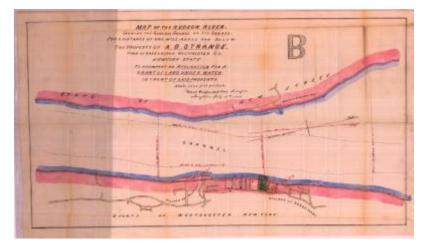

# Survey of lands under water for Albert B. Strange

# Date

July 8 1873

# Contributor

Albert B. Strange (Applicant)

#### Source

New York State Archives, New York State Office of General Services Division of Land Utilization lands under water application files, Series B2321, Box 10.