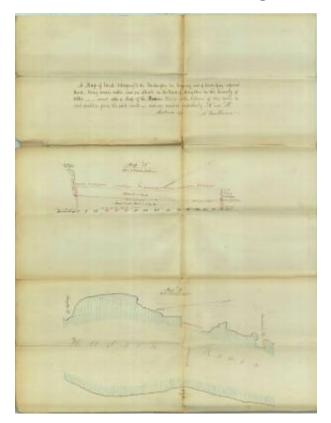

# Survey of lands under water for Washington Ice Company

#### Date

December 9 1873

## Contributor

Washington Ice Company (Applicant)

#### Source

New York State Archives, New York State Office of General Services Division of Land Utilization lands under water application files, Series B2321, Box 10.