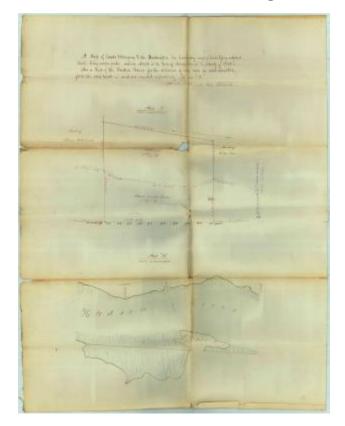

# Survey of lands under water for Washington Ice Company

# Date

December 9 1873

# Source

New York State Archives, New York State Office of General Services Division of Land Utilization lands under water application files, Series B2321, Box 10.

# **Geographic Locations**

Ulster County (is associated with)