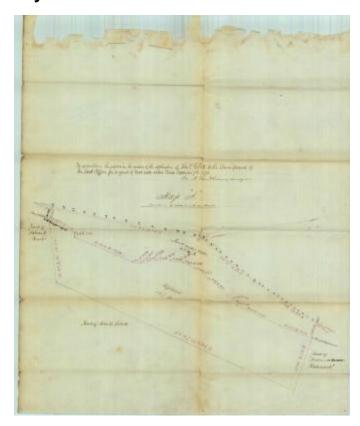

# Survey of lands under water for John E. Gillett

### **Date**

October 14 1874

### Contributor

John E. Gillett (Applicant)

#### Source

New York State Archives, New York State Office of General Services Division of Land Utilization lands under water application files, Series B2321, Box 11.

# **Geographic Locations**

Columbia County (is associated with)