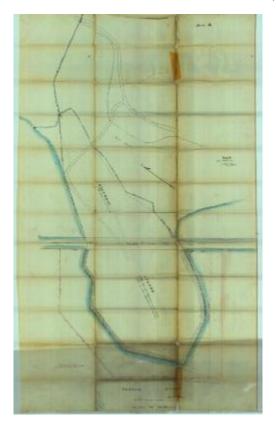

# Survey of lands under water for De Graaf, Henry P.

### **Date**

January 23 1875

### Contributor

De Graaf, Henry P. (Applicant)

### Source

New York State Archives, New York State Office of General Services Division of Land Utilization lands under water application files, Series B2321, Box 12.

### **Geographic Locations**

Westchester County (is associated with)