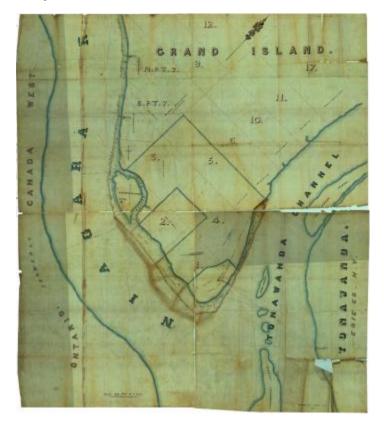

# Survey of lands under water for Allen, Lewis F.

#### Source

New York State Archives, New York State Office of General Services Division of Land Utilization lands under water application files, Series B2321, Box 12.

# **Geographic Locations**

Erie County (is associated with)