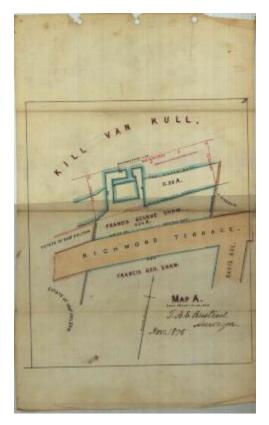

# Survey of lands under water for Shaw, Francis Geo.

#### Contributor

Shaw, Francis Geo. (Applicant)

## **Geographic Locations**

Richmond County (is associated with)