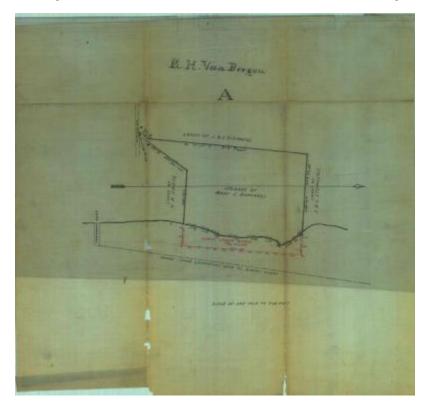

# Survey of lands under water for Burchell, Mary J.

## Source

New York State Archives, New York State Office of General Services Division of Land Utilization lands under water application files, Series B2321, Box 12.