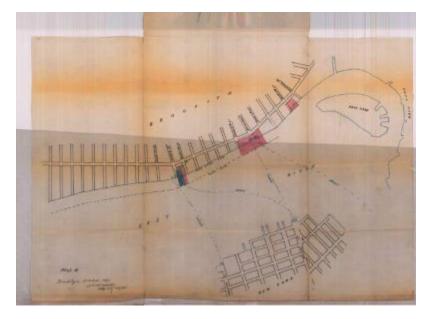

# Survey of lands under water for N.Y. & Brooklyn Ferry Co.

#### Date

December 12 1879

#### Source

New York State Archives, New York State Office of General Services Division of Land Utilization lands under water application files, Series B2321, Box 13.