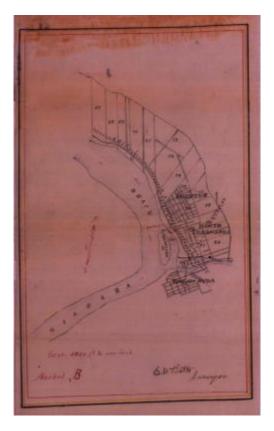

# Survey of lands under water for Anna Carathurs & Eliza Geddes

# Date

April 14 1881

### Source

New York State Archives, New York State Office of General Services Division of Land Utilization lands under water application files, Series B2321, Box 13.

# **Geographic Locations**

Niagara County (is associated with)