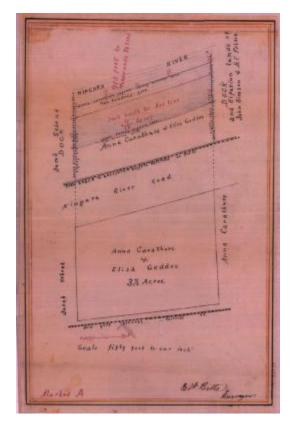

# Survey of lands under water for Anna Carathurs & Eliza Geddes

# Date

April 14 1881

# Contributor

Anna Carathurs & Eliza Geddes (Applicant)

# **Geographic Locations**

Niagara County (is associated with)