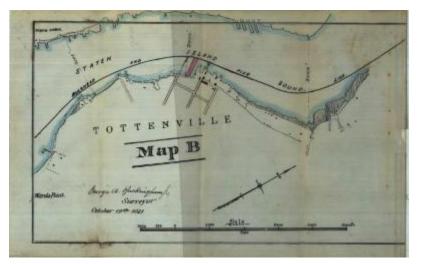

# Survey of lands under water for Elias P. Manee

#### Date

December 22 1881

#### Source

New York State Archives, New York State Office of General Services Division of Land Utilization lands under water application files, Series B2321, Box 14.