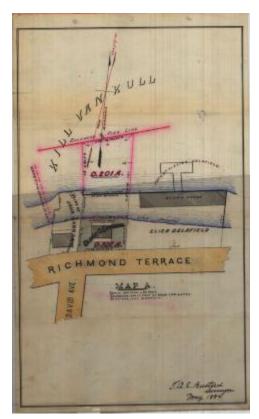

# Survey of lands under water for Clara C. Edwards

# **Geographic Locations**

Richmond County (is associated with)