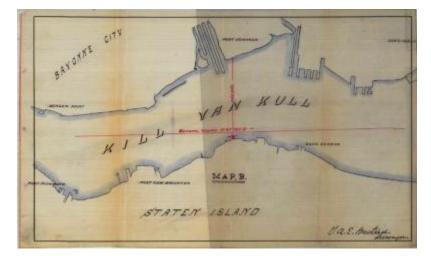

# Survey of lands under water for Clara C. Edwards

# Date

October 2 1882

## Source

New York State Archives, New York State Office of General Services Division of Land Utilization lands under water application files, Series B2321, Box 14.