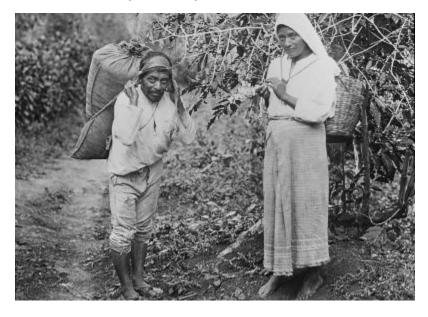

# Mexico. Man and Woman (Indians) Coffee Pickers; Fruit on Trees. (1927)

Mexico. Man and woman (Indians) coffee pickers; fruit on trees, (1927).

Identifier NYSA\_A3045-78\_13269

Alternate Identifier DMS ID Number: 937 Negative Numbers: 13269