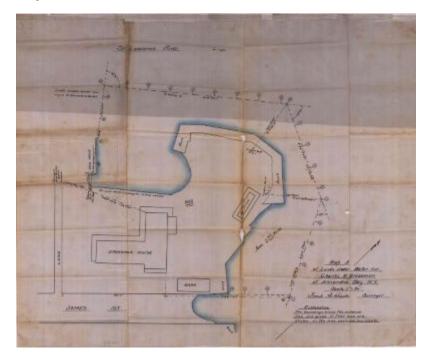

# Survey of lands under water for Charles W. Crossman

#### Date

December 28 1883

### Source

New York State Archives, New York State Office of General Services Division of Land Utilization lands under water application files, Series B2321, Box 15.