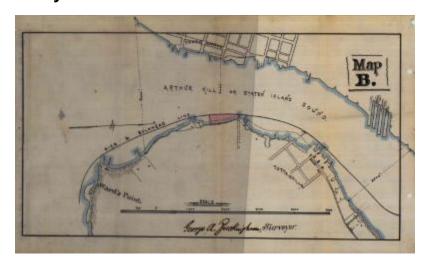

# Survey of lands under water for Cornelius C. Ellis

#### Date

March 4 1884

### Source

New York State Archives, New York State Office of General Services Division of Land Utilization lands under water application files, Series B2321, Box 15.