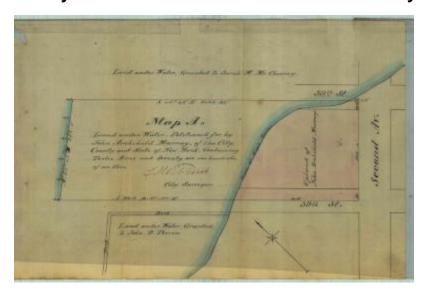

# Survey of lands under water for John A. Murray

#### Date

March 4 1884

### Contributor

John A. Murray (Applicant)