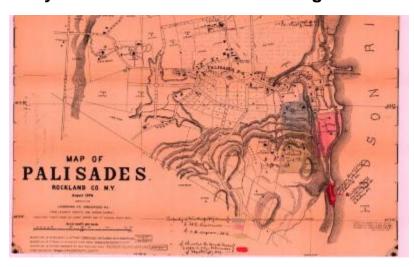

# Survey of lands under water for George H. Church

### Date

May 28 1884

#### Contributor

George H. Church (Applicant)

## Source

New York State Archives, New York State Office of General Services Division of Land Utilization lands under water application files, Series B2321, Box 15.