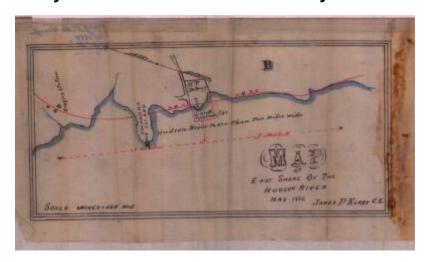

# Survey of lands under water for Henry P. DeGraaf

#### Source

New York State Archives, New York State Office of General Services Division of Land Utilization lands under water application files, Series B2321, Box 15.