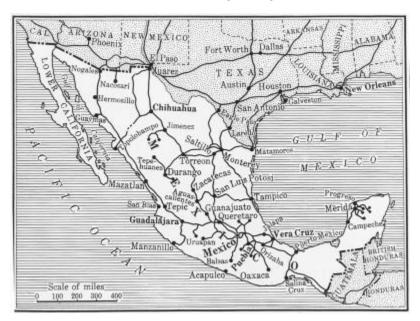

# Map of Mexico Showing Principal Railroads. Prepared by the Visual Instruction Division. (1928)

Map of Mexico showing principal railroads. Prepared by the Visual Instruction Division, (1928).