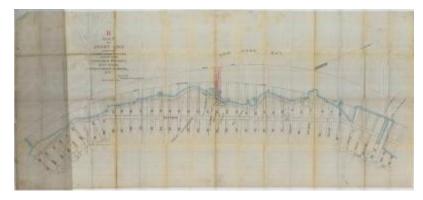

# Survey of lands under water for Bennett, Adolphus

## Date

October 7 1884

**Contributor** Bennett, Adolphus (Applicant)

## Source

New York State Archives, New York State Office of General Services Division of Land Utilization lands under water application files, Series B2321, Box 16.

#### **Geographic Locations**

Kings County (is associated with)