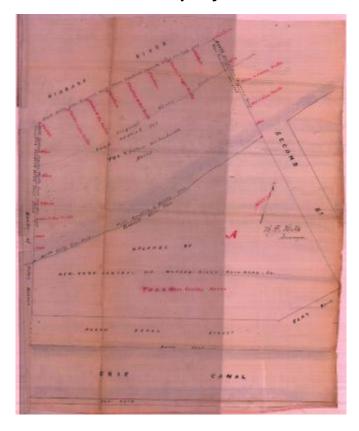

# Survey of lands under water for New York Central & Hudson River Railroad Company

### Date

September 14 1885

#### Contributor

New York Central & Hudson River Railroad Company (Applicant)

#### Source

New York State Archives, New York State Office of General Services Division of Land Utilization lands under water application files, Series B2321, Box 17.