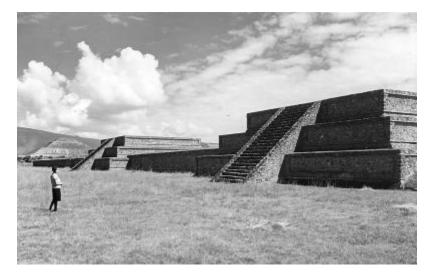

# Mexico. San Juan Teotihuacan (Mexico)

Mexico. San Juan Teotihuacan (Mexico). Wall of the Temple of Quetzalcoatl from Near Path of the Dead; Pyramid of the Sun, (1928).