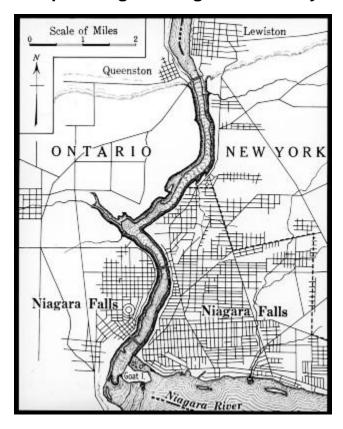

# **Map of Niagara Gorge and Vicinity**

Map of the Niagara River from Niagara Falls to Lewiston. The map shows Niagara Falls, the Niagara Gorge, the Whirlpool, the Niagara Escarpment, cities and towns.