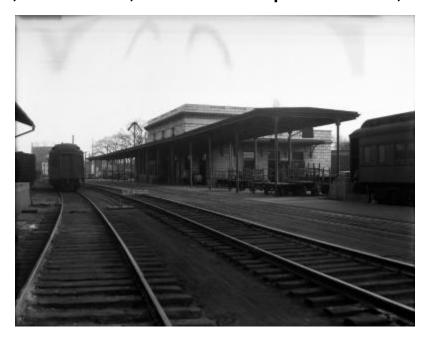

## Delaware, Lackawanna, and Western depot and tracks, Elmira, NY

A view from the westbound track towards Buffalo with the depot in the background. The photograph looks southeast towards Lake Street. The photograph was taken during a pre-construction survey.