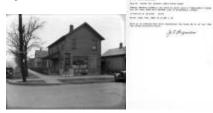

# Gulka confectionary store on Washington Avenue, Elmira NY

A northern view of Mary and Frank Gulka's confectionary store on Washington Avenue that was taken from Lackawanna Avenue. The photo was taken on April 6, 1932 by John C. Bogardus during a pre-construction survey.

### Alternate Identifier AMS Creator ID Number:

Date April 6 1932

Repository New York State Archives

### Source

New York State Archives. New York (State). Dept. of Transportation. Graphic Arts Unit. Transportation and state facilities related photographs and photo logs, circa 1920-1980. 17672-92A, Box 1, Negative No. 7-191-103.