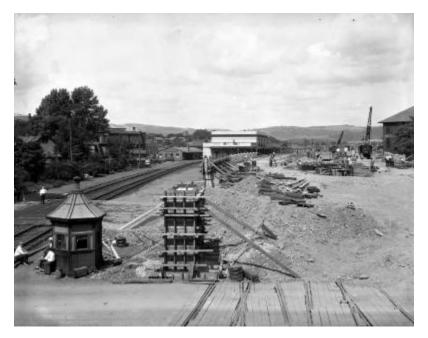

# Lackawanna station construction, Elmira, NY

A view of construction happening at the Lackawanna station. This photograph was taken to document the progress of construction and was taken a month after negative 8-233-306.